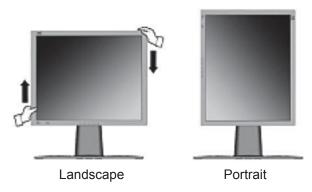

# Landscape/Portrait Modes

The LCD display can operate in either Landscape or Portrait mode.

For information about compatible graphics cards and approved hardware configurations, go to the ViewSonic website,

http:// www.viewsonic.com

To switch from Landscape (default) to Portrait mode, do the following:

- 1. From the front, gently raise the LCD display to allow more clearance.
- 2. Pull the bottom of the LCD display outward and away from the base.
- **3.** Manually rotate the LCD display clockwise 90 degrees as shown above.